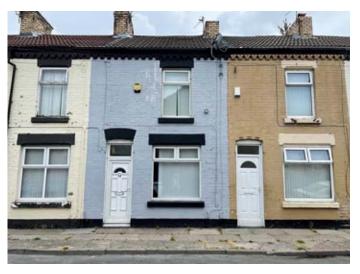

# 14 Old Barn Road, Liverpool L4 2QP

## **Description**

A two bedroom mid terrace property benefitting from double glazing and central heating. The property would be suitable for investment purposes with a potential income of in excess of £6,300 per annum.