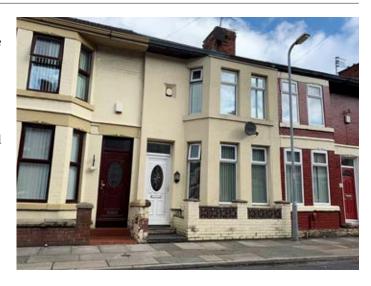

# 19 Alt Road, Bootle, Merseyside L20 5ES

## **Description**

A three bedroomed mid terraced property benefiting from double glazing and central heating. The property is in good condition throughout and would be suitable for occupation or investment purposes with a potential income in excess of £6,600 per annum.