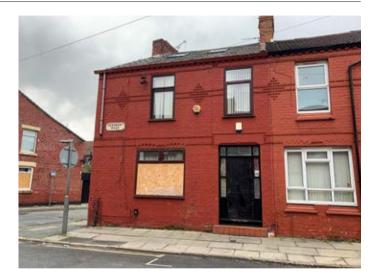

# 68 Dewsbury Road, Liverpool L4 2XG

GUIDE PRICE **£55,000+**\*

#### Description

A three bedroomed end of terrace property currently let by way of an Assured Shorthold tenancy at  $\pounds 6,000$  per annum. The property benefits from double glazing and central heating.

### Situated

Off Priory Road in an established and popular residential location within easy reach of local amenities, schooling and approximately 2.5 miles from Liverpool city centre.