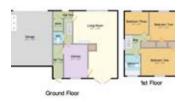

#### **Ground Floor**

Hallway, Open Plan Living Room/Dining Room, Kitchen, Separate WC, Rear Hall

#### **First Floor**

Three Bedrooms, Bathroom/WC