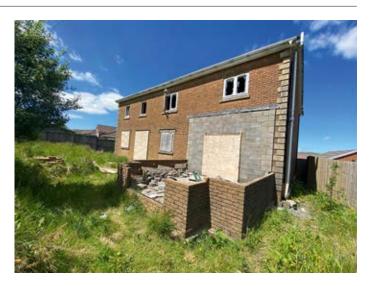

# 3 Heol Corn Du, Beacon Heights, Merthyr Tydfil, CF48 1BW

### **Description**

A five bedroom detached property set on a good sized plot in need of a full scheme of refurbishment works. The property does not have a staircase therefore access to the two upper floors is unavailable. The property is suitable for cash buyers only.

#### **Outside**

Gardens to the front and rear.