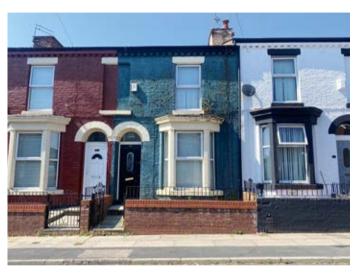

# 33 Orlando Street, Bootle, Merseyside L20 7DU

## **Description**

A three bedroomed middle terraced property. Following modernisation, the property would be suitable for occupation or investment purposes. The property benefits from double glazing and central heating.

#### **Situated**

Off Stanley Road in an established residential location within close proximity to local amenities, schooling and approximately 3 miles from Liverpool city centre.