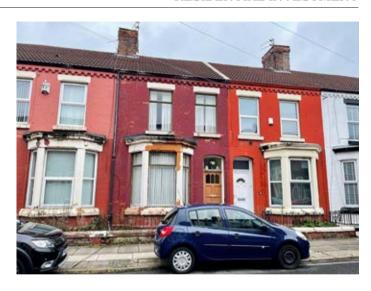

# 18 Hannan Road, Kensington, Liverpool L6 6DB

### **Description**

A three bedroomed middle-terraced property benefitting from central heating. The property is currently tenanted by way of a rolling contract producing a rental income of £4,800 per annum. The tenant has been in situ for 12 years.