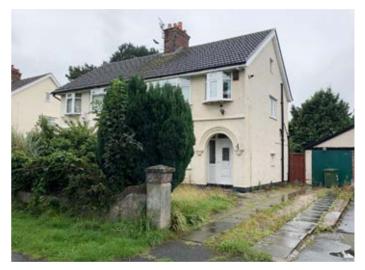

# 206 Raeburn Avenue, Eastham, Wirral, Merseyside CH62 8BB GUIDE PRICE £170,000+\* VACANT RESIDENTIAL

#### Description

A vacant three bedroomed semi-detached house property benefiting from double glazing, central heating, gardens, garage and a driveway. Following a full upgrade and refurbishment scheme the property would be suitable for occupation, re-sale or investment purposes. This property is subject to a 14 day completion.

## Outside

Front and Rear Gardens, Driveway.