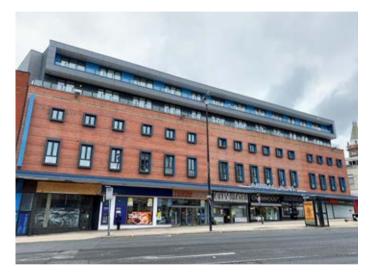

# Flat 23.1(b) Arndale House, 89–103 London Road, Liverpool L3 8JAGUIDE PRICE £15,000-£20,000\*VACANT RESIDENTIAL

#### Description

A fourth floor studio pod benefiting from double glazing, electric heating and secure key fob entry system. There is a lift service to all floors and communal gym on the Second Floor. The property is currently vacant with the potential rent being in excess of £4,940 per annum.

#### Situated

Fronting London Road in a popular and well established area, close to local amenities and transport links. Approximately 0.6 miles from Liverpool city centre.

**Ground Floor** Main Entrance Hallway