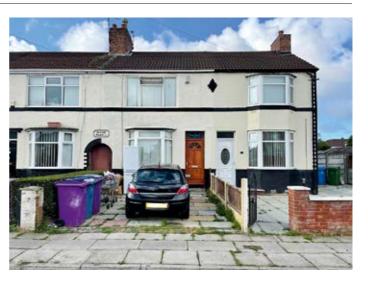

# 23 Elgar Road, Liverpool L14 4BE

# **Description**

A three bedroomed mid-town house property let by way of an Assured Shorthold Tenancy producing a rental income of £7,200.00 per annum. The property benefits from double glazing, central heating, gardens to the front and rear.

## **Situated**

Off Kingsheath Avenue which is in turn off Finch Lane in a popular and well established residential location within close proximity to local amenities, schooling and approximately 5 miles from Liverpool city centre.

#### Outside

Front and Rear Gardens.