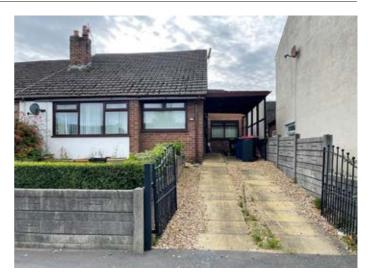

#### Description

A four bedroomed semi-detached dormer bungalow benefiting from double glazing, central heating, front and rear gardens and a driveway. Following a scheme of refurbishment and modernisation the property would be suitable for occupation, re-sale or investment purposes.

## Outside

Front and Rear Gardens, Driveway.