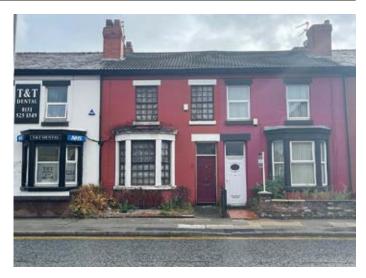

# 490 Rice Lane, Liverpool L9 2BW

### **Description**

A three bedroomed middle terraced property benefitting from central heating. The property is in need of a full upgrade and scheme of refurbishment works. Once refurbished the property would be suitable for occupation, resale or investment purposes.

#### **Situated**

Fronting Rice Lane in a popular location close to schooling, transport links, Orrell Park Railway Station and is within walking distance to Walton Vale amenities. Liverpool city centre is approximately 5 miles.