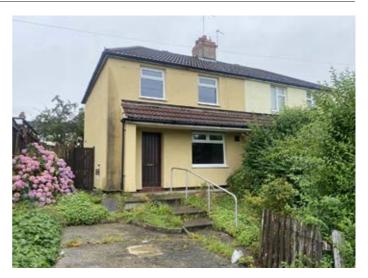

# 13 Dell Grove, Birkenhead, Merseyside CH42 1PN

### **Description**

A three bedroomed semi-detached property benefiting from majority double glazing, gardens front and rear and a driveway. The owner has installed new double glazing in the majority of windows. The property is in need of refurbishment and modernisation and once upgraded would be suitable for occupation or investment purposes.

#### Outside

Gardens front and rear, Driveway