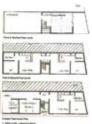

## **Description**

A vacant plot of land benefiting from outline planning permission to erect a three storey block of five × one bedroomed self-contained flats. Once developed the potential rental income is approximately £30,000 per annum. Planning Application No: 200/1288

## Accommodation

Architect drawings are available.