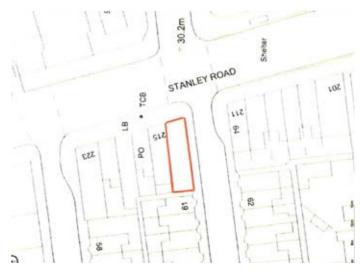

## Situated

On the corner of Harebell Street and Stanley Road in a popular residential location close to local amenities, schooling and approximately 4 miles from Liverpool city centre.