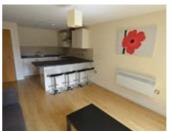

#### Description

A third floor two bedroom apartment benefiting from double glazing and electric heating. The property is in good condition throughout and would be suitable for investment purposes, with the potential rental income in excess of £9,300 per annum.

## **Third Floor**

Apt Hall, Lounge/Dining Room, Kitchen, two Bedrooms, Bathroom/WC