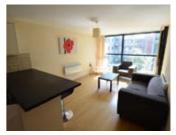

#### Description

A third floor two bedroom apartment benefiting from double glazing and electric heating. The property is in good condition throughout and would be suitable for investment purposes, with the potential rental income in excess of £9,300 per annum.

## **Third Floor**

Apt Hall, Lounge/Dining Room, Kitchen, two Bedrooms, Bathroom/WC