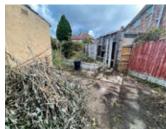

## **Description**

A three bedroomed semi-detached property sat on a good sized corner plot and benefitting from double glazing, central heating, gardens to the front, side and rear and driveway. Following a scheme of refurbishment works and modernisation the property would be suitable for occupation, resale or investment purposes. There is also potential to extend to the side and to also provide a loft extension, subject to any consents.

#### Outside

Front, side and rear Gardens with a Driveway.