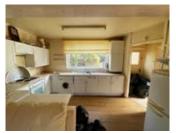

## **Description**

A three bedroomed semi-detached property sat on a good sized corner plot and benefitting from double glazing, central heating, gardens to the front, side and rear and driveway. Following a scheme of refurbishment works and modernisation the property would be suitable for occupation, resale or investment purposes. There is also potential to extend to the side and to also provide a loft extension, subject to any consents.

### **Ground Floor**

Hallway, Dining Room, Open Plan Lounge/Kitchen, Bathroom WC