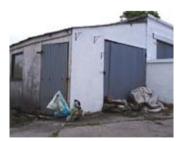

#### Outside

Gardens and grounds of circa 0.26 acres with large lawned front garden, enclosed decked seating area, additional patio areas, a detached garage measuring circa 28'9" × 13'2" with an attached workshop/

store of circa  $29' \times 12'5"$  and additional on drive parking.