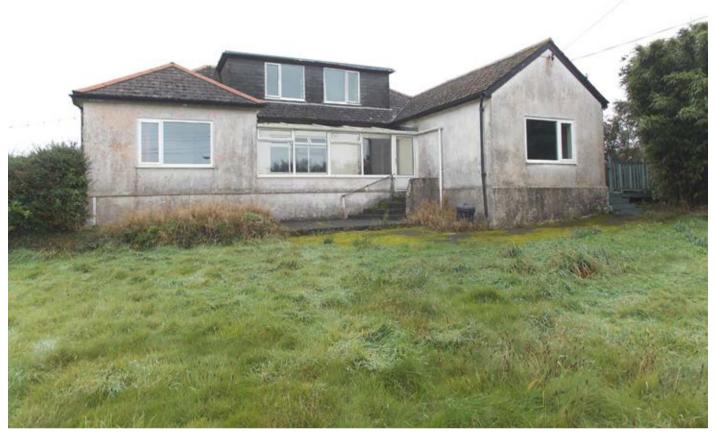

### Description

A sizeable five double bedroom, master en-suite, detached dormer bungalow requiring some finishing works to the partly modernised internal accommodation, set in 0.26 acres of gardens and grounds, comprising lawn, decked seating area, a 29' long garage and an attached workshop/store of similar proportions, with additional on drive parking and views over the surrounding countryside. The property offers the potential for further extension/reconfiguration of the existing accommodation and is readily commutable to both Falmouth and Truro.