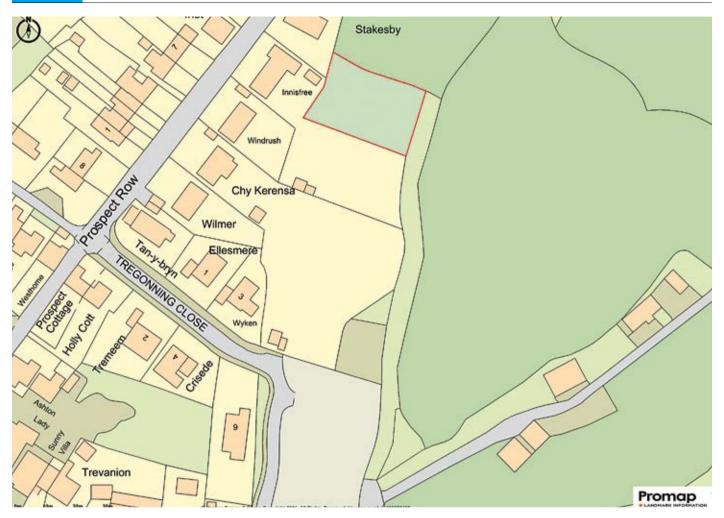

# Land to the rear of Prospect Row, Ashton, Helston TR13 9RR GUIDE PRICE **£40,000+**\*

LAND

## Description

An opportunity to acquire a parcel of currently amenity land measuring circa 0.19 acres of largely level cleared land. The land may lend itself to a variety of uses, including occasional recreational camping, in this popular village location.