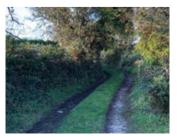

### **Directional Note**

From Helston proceed onto the A394 and turn right immediately after the Lion and Lamb public house. Proceed up the lane until reaching a footpath on your right and continue up the footpath until reaching the land to your right.