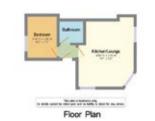

# **Top Floor**

Flat Three Entrance hall, open plan lounge/kitchen/diner, double bedroom and bathroom.