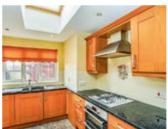

### **Ground Floor**

Vestibule, Open Plan Lounge/ Dining Room leading to the Kitchen/Breakfast Room, Shower Room/WC