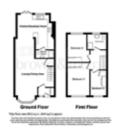

### **Ground Floor**

Vestibule, Open Plan Lounge/ Dining Room leading to the Kitchen/Breakfast Room, Shower Room/WC

# First Floor

Three Bedrooms, Shower Room/WC