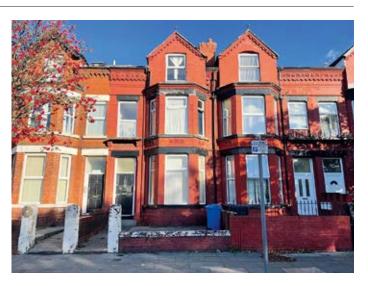

# 436 Stanley Road, Bootle, Merseyside L20 5AE

### **Description**

A three storey middle terraced property converted to provide three self-contained flats. At the time of our inspection one flat was let producing a rental income of £5,160 per annum. Following a scheme of refurbishment works on the other two flats and when fully let there is potential to generate £15,000 per annum. The property benefits from majority double glazing and central heating.

#### **Situated**

Fronting Stanley Road overlooking North Park close to local amenities, Bootle Strand shopping centre and is approximately 6 miles from Liverpool city centre.