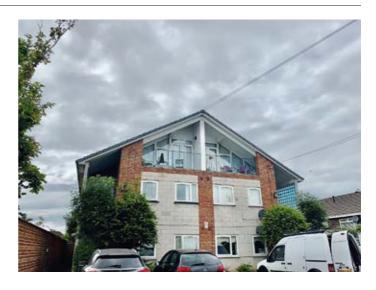

# Flat 10, 165 Roxburgh Street, Bootle, Merseyside L20 9NH

GUIDE PRICE **£30,000+**\*

VACANT RESIDENTIAL

## **Description**

A top floor two bedroomed self contained flat within a purpose built block benefiting from double glazing, central heating, an allocated parking space and a balcony. The flat has recently been refurbished throughout and would be suitable for investment purposes with a potential rental income of approximately £6,120.00 per annum.

#### **Situated**

Off Goodall Street in a popular residential location close to local amenities and approximately 3 miles from Liverpool city centre.