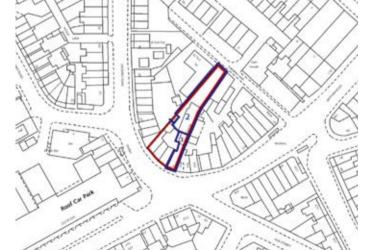

# 2, 4 & 6-8 Crookes Road/Garage at Turner Lane, Sheffield S10 5BB

GUIDE PRICE **£650,000+**\*

COMMERCIAL INVESTMENT

#### **Situated**

Fronting Crookes Road with Turner Lane to the Rear which in turn is off A57 in a popular location close to local amenities, central hospitals, schooling and transport links.