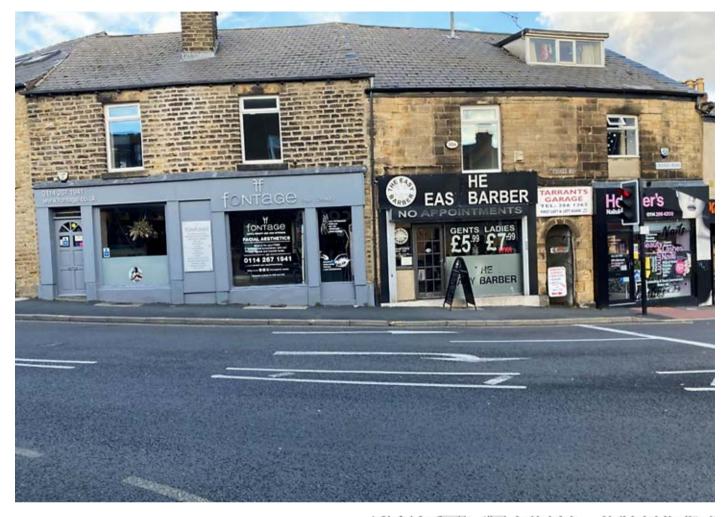

# 2, 4 & 6-8 Crookes Road/Garage at Turner Lane, Sheffield S10 5BB

GUIDE PRICE **£650,000+**\*

COMMERCIAL INVESTMENT

## Description

A commercial investment opportunity comprising a prominent parade of four retail units together with a motor repair shop, which are occupied by four tenants at present currently producing a collective income of £48,000 per annum.

#### **Situated**

Fronting Crookes Road with Turner Lane to the Rear which in turn is off A57 in a popular location close to local amenities, central hospitals, schooling and transport links.

#### 6 and 8 Crookes Road

**Fontage Hair & Beauty Ground Floor** Approximately 88 sq.m

Let by way of a 6 year lease commencing 2013 producing £12,000 per annum R.V. £12,500