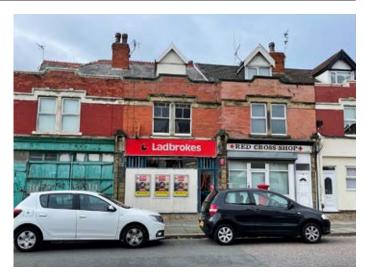

# 93 Liscard Road, Wallasey, Merseyside CH44 9AE

GUIDE PRICE **£50,000+**\*

MIXED USE

# **Description**

A three storey dormer style mid terraced property comprising a ground floor retail unit together with two floors of ancillary accommodation above. The property has traded as a bookmakers for over 40 years and would be suitable for a number of uses, subject to any consents. The upper floors would be suitable for conversion to provide residential accommodation subject to any consents. There is no access to the upper floors as the property is in poor condition and bricked up and there is no internal staircase.

#### **Situated**

Fronting Liscard Road in an established location close to local amenities and within walking distance to Central Park.