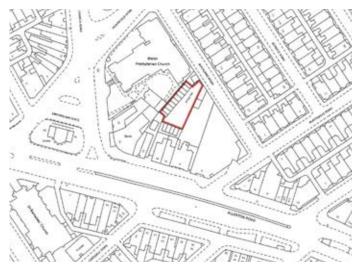

## LOT Land on the south west side of Auckland Road, Liverpool L18 69 GUIDE PRICE **£180,000+**\*

## Description

A plot of land that would be suitable for a number of uses subject to gaining any necessary consents. We believe all main services are available however purchasers should make their own further enquiries. Site area 503m<sup>2</sup> (0.124acres) approx.

## Situated

Auckland Road runs between Plattsville Road and Heathfield Road, Allerton within a popular residential area. Local amenities are provided along Allerton Road and Smithdown which is a short walk from the site.