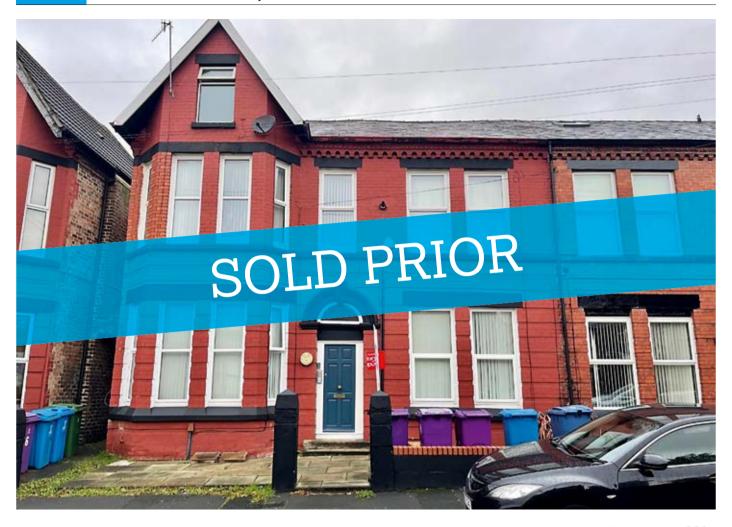

### **Description**

A residential investment opportunity currently producing £26,700 per annum. The property comprises a substantial semi-detached house converted to provide four self-contained flats (two × one bed, one × two bed and a Studio) together with one letting room which at the time of our inspection were all fully let by way of Assured Shorthold Tenancies. The property benefits from double glazing and central heating, secure entry income system and digital access system.

# **Situated**

Off Aigburth Road (A561) in a very popular and well-established location close to local amenities, Cressington Railway Station, The Otterspool Promenade, Schooling and approximately 6 miles from Liverpool city centre.