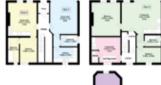

## **Ground Floor**

Main Entrance Hallway.
Flat 1 Lounge/Bedroom,
Kitchen, Bathroom/WC.
Flat 2 Open plan Lounge/
Kitchen, Bedroom, Bathroom/
WC.

## **Half Landing**

One Room with Kitchenette and Shower/WC.

### **First Floor**

**Flat 3** Open plan lounge/kitchen, two bedrooms, bathroom/WC.

## **Second Floor**

**Flat 4** Lounge, kitchen, bedroom, bathroom/WC.