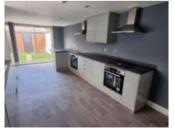

### **Description**

A six bedroomed HMO investment opportunity which has been fully refurbished and is in excellent condition ready for immediate occupation. The property benefits from double glazing, central heating, new fire alarms, heat and smoke detectors, fully fitted kitchen with integrated appliances, rear garden and garage. When fully let the potential rental income is approximately £30,000 per annum. Viewing is highly recommended.

#### **Ground Floor**

Hall, Living Room, Kitchen/ Dining Room