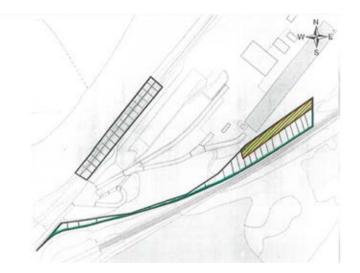

## Description

A mainly rectangular section of land (as shown highlighted in yellow and edged in red on the plan), which is being sold subject to an encroachment and trespass. The land may however be suitable for a variety of different future uses subject to any new buyer obtaining possible vacant possession and with all prior necessary consents being obtained. Buyers must rely on their own investigations only as to the possibility of obtaining vacant possession and the land is being sold without any title guarantee and as the buyer so finds it on completion. The area shown lined in green on the plan depicts where a right of way (which is to allow access by foot at all times day or night) will lead down towards Garden Lane itself. Please note that the quoted postcode applies to the seller's larger land site and is not therefore specific to this section of land.