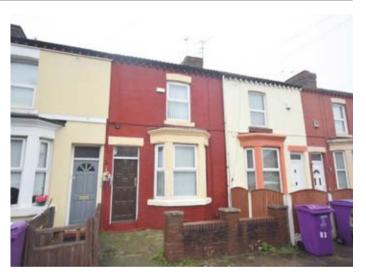

# 81 Oak Leigh, Tuebrook, Liverpool L13 7EN

### **Description**

A three bedroomed middle terraced house benefiting from double glazing and central heating. The property would be suitable for occupation or investment purposes with a potential rental income of approximately £7,200 per annum.

#### **Situated**

Off West Derby Road in a popular and well established residential location within walking distance to West Derby Road and Old Swan amenities, transport links and schooling. Liverpool city centre is approximately 3.5 miles away.