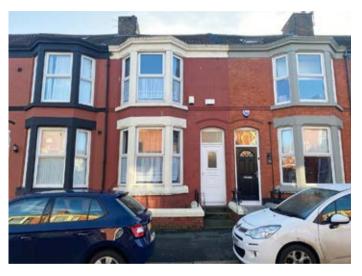

# 56 Connaught Road, Liverpool L7 8RP

#### **Description**

A three/four bedroomed plus attic room middle terraced property arranged as four letting rooms. The property benefits from double glazing, central heating and two bathrooms and is currently fully let to 4 students at a total rental income of £18,240 per annum until June 2022. The vendor also advises us that 4 tenants are signed up for the new academic year from 1st August 2022 to 30th June 2023 at a rental of £98 pppw.