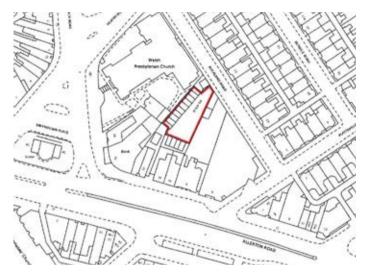

## Land on the southwest side of Auckland Road, Liverpool L18 0HX

GUIDE PRICE **£117,500+**\*

DEVELOPMENT OPPORTUNITIES

## **Description**

A plot of land that would be suitable for a number of uses subject to gaining any necessary consents. We believe all main services are available however purchasers should make their own further enquiries. Site area – 503sqm (0.124 acres) approx.

## **Situated**

Auckland Road runs between Plattsville Road and Heathfield Road, Allerton within a popular residential area. Local amenities are provided along Allerton Road and Smithdown which is a short walk from the site.