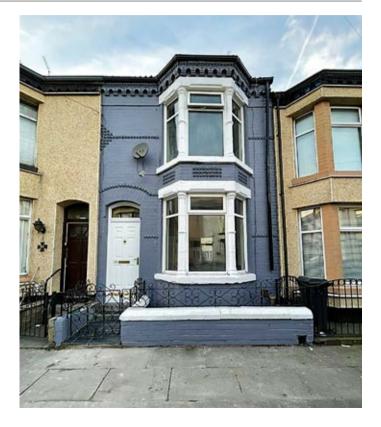

# 53 Percy Street, Bootle, Merseyside L20 4PG GUIDE PRICE **£90,000+**\*

### Description

A three bedroomed middle terrace property which has recently been fully refurbished and benefits from double glazing, new central heating system and boiler, a new roof, new kitchen, newly fitted bathroom fittings, laminate flooring to the ground floor and carpeting. If the property was let to 3 tenants at £85pppw the potential rental income is approximately £13,260 per annum. The property would be suitable for immediate occupation, resale or investment purposes.