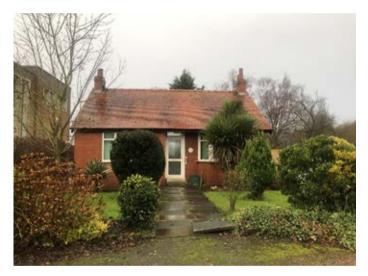

# Millbrow Bungalow, Southport Road, Scarisbrick, Ormskirk L40 8HG GUIDE PRICE £135,000+\* RESIDENTIAL INVESTMENT

#### Description

A two bedroomed detached bungalow benefiting from double glazing, gardens and off road parking. The property is let by way of a Regulated Tenancy producing a rental income of £5,954 per annum. Please note as this property is tenanted there will be strictly no internal viewings and the vendor has requested that the tenants are not disturbed in any way.

#### Situated

Fronting Southport Road (the A570) in a semi-rural location approximately 2.5 miles from Ormskirk town centre amenities and transport links.

### Outside

Gardens to the front and rear.