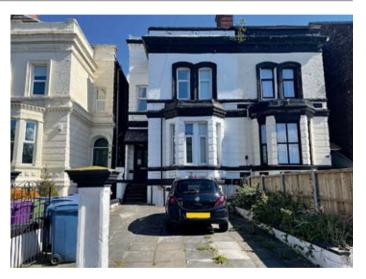

## Description

A substantial semi-detached property arranged over four floors comprising a 10 bedroomed fully compliant HMO investment opportunity with a potential rental income of approximately £44,200 per annum. The property has recently been refurbished throughout and benefits from double glazing, central heating, a driveway and rear garden. The property will be sold fully furnished and is ready for immediate investment purposes. Viewing highly recommended.

## Situated

Between Kensington High Street and Edge Lane in a popular location close to local amenities, Liverpool Football Club, Liverpool's Universities and approximately 2 miles from Liverpool city centre.