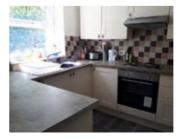

### **Fround Floor**

Influence sitting room, kitchen, bathroom, sun room giving access to the enclosed terraced garden, third reception room, currently utilised as a second bedroom, leading through to the main bedroom.

## **First Floor**

**Flat 2** Split level landing with door to the roof top terrace, main landing, kitchen, sitting room, two bedrooms and bathroom.