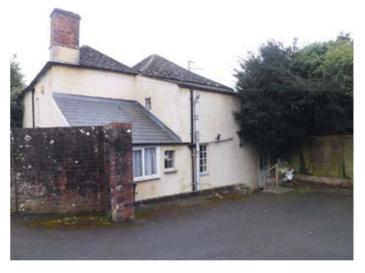

#### Description

LOT

A four bedroom, three reception room detached period property requiring modernisation set in a favoured residential location and enjoying far reaching views. The property has the benefit of a large cellar, good sized gardens requiring formalisation and car parking, offering tremendous potential to create an enviable family home.

#### Situated

Merlin Haven is a favoured location in the historic market town of Wotton-Under-Edge, with a vibrant town centre offering a range of bespoke shops, restaurants and public houses, educational facilities catering for all age groups and leisure facilities. The town is readily commutable to both Bristol and Gloucester with easy access to the M5 and M4 motorways.

## Outside

Good sized gardens requiring formalisation offering far reaching views and car parking.