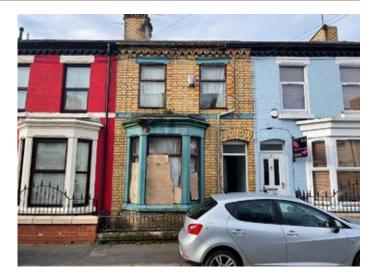

# 15 Odsey Street, Liverpool L7 0EB GUIDE PRICE **£70,000+**\*

#### Description

A two bedroomed middle terraced house in need of a full upgrade and refurbishment scheme. Once refurbished and modernised the property would be suitable for occupation, resale or investment purposes.

#### Situated

Off Needham Road which in turn is just off Holt Road in a popular and well-established residential location, close to local amenities and transport links. Approximately 3 miles from Liverpool city centre.