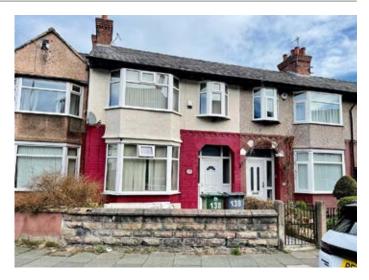

# 138 Hinderton Road, Birkenhead, Merseyside CH41 9AF GUIDE PRICE £70,000+\* RESIDENTIA

#### Description

A three bedroomed middle-terraced property benefitting from double glazing and central heating. The property is currently let by was of an Assured Shorthold Tenancy producing a rental income of approximately £6,600 per annum.

#### Situated

Off Argyle Street South in a popular and well-established residential area within close proximity to local amenities, schooling and transport links. The property is approximately 5 miles from Liverpool city centre.