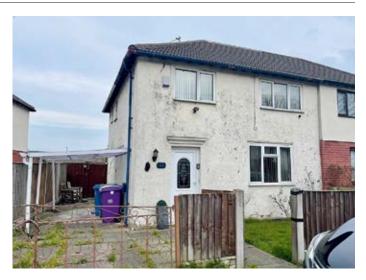

# 26 Vanbrugh Crescent, Liverpool L4 7TZ

## Description

A three bedroomed semi-detached property benefitting from double glazing, central heating and front and back gardens with off-road parking. Following some modernisation, the property would be suitable for occupation or investment purposes with the potential rental income of approximately £8,100. This property is suitable for cash purchases only.

#### **Situated**

Off Townsend Lane in a popular and well-established residential area close to local amenities, schooling and transport links. The property is approximately 5 miles from Liverpool city centre.

### Outside

Front and rear gardens, off-road parking