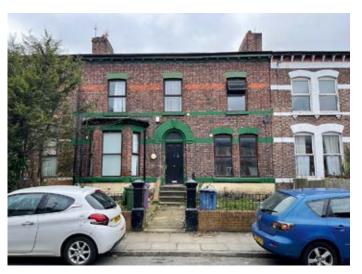

# 15 Buckingham Road, Tuebrook, Liverpool L13 8AY

# **Description**

A large double fronted two-storey plus basement middle terrace house converted to provide 3 self-contained flats (one  $\times$  two bed and two  $\times$  one bed) benefiting from double glazing, central heating and gardens. If the property was fully let the potential rental income is in excess of £18,000 per annum. Alternatively the property would be suitable for a number of uses, subject to obtaining the necessary consents.