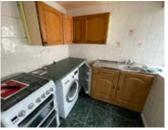

#### **Ground Floor**

Hall, Through Living Room/ Dining Room, Kitchen, WC, Lean to.