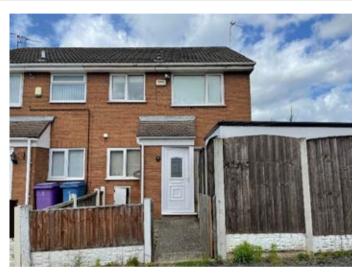

## 1 Mercer Drive, Liverpool L4 4QQ GUIDE PRICE £55,000+\*

## Description

A one bedroom quasi semi-detached property benefiting from double glazing, central heating, front and rear gardens. The property is in good condition throughout and would be suitable for investment purposes, the potential rental income when let being approximately £5,400 per annum.

## Situated

Off Fountains Road which in turn is off West Minster Road in a popular and well established residential area close to local amenities, schooling and transport links. Approximately 2.5 miles from Liverpool city centre.