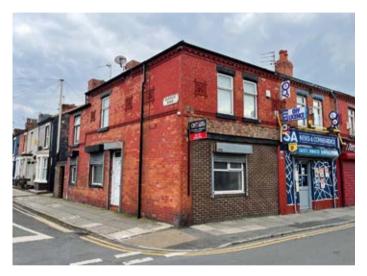

# **36 City Road, Liverpool L4 5TE** GUIDE PRICE **£70,000+**\*

MIXED USE

### Description

A two storey corner property comprising ground floor offices together with a first floor one  $\times$  one bedroom flat with its own separate entrance. The property is Freehold and is split over two titles and benefits from double glazing and central heating. The ground floor would be suitable for a number of uses, to include conversion to provide a one bed flat subject to any consents. The first floor flat is currently let on a 6 month Assured Shorthold Tenancy producing £4,800 per annum. Once fully let the potential income is approximately £12,000 per annum.

#### Situated

On the corner of City Road and Bardsay Road in a popular and well established residential location close to local amenities, Goodison Park and transport links. Approximately 5 miles from Liverpool city centre.