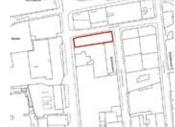

nce producing £12,600 per annum. The tenant has exercised their break option and the lease will end 31st July 2022.

## **Situated**

Within a busy commercial and retail centre at the corner of Weaver Street and Lower Foundry Street.

#### Site area

0.047 hectares (0.12 acres)

### Licence

Licence to occupy granted to North Staffordshire GP Services dated 14th January 2020 for a period of 2 years from 1 January 2021, expiring on 31st December 2023. The passing licence fee for 22 spaces is £12,600 per annum, payable quarterly on the usual quarter days. The licence can be brought to an end on 3 months prior written notice. Security of tenure provisions (Sections 24-28) of the LL& Act 1954 do not apply. The tenant has exercised their break option and the lease will end 31st July 2022.