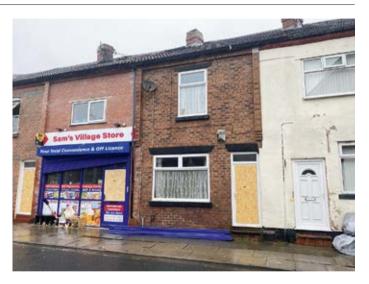

# 145 Walton Village, Liverpool L4 6TG

## **Description**

A two bedroomed middle-terraced property benefitting from partial double glazing and central heating. The property has suffered from fire damage and following an upgrade and refurbishment scheme, it would be suitable for investment purposes.

#### **Situated**

Fronting Walton Village which is in turn off Walton Lane in a popular residential area close to local amenities, schooling and transport links. The property is approximately 1.5 miles from Liverpool Football Club and 5 miles from Liverpool city centre.