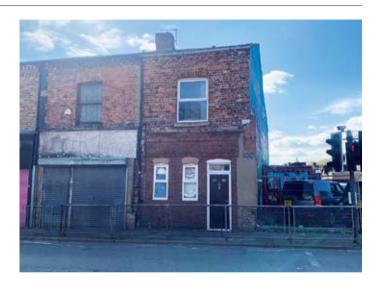

# 32 Townsend Lane, Anfield, Liverpool L6 0BA

## **Description**

A three/four bedroomed end of terraced house benefitting from double glazing and central heating. Following refurbishment the property would be suitable for investment purposes with a potential rental income of approximately £9,600 per annum.

#### **Situated**

Fronting Townsend Lane on the corner with Waltham Road in an established and popular residential location within easy reach of local amenities, Liverpool and Everton Football Clubs and approximately 2 miles from Liverpool city centre.