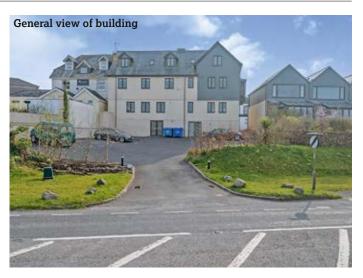

# 12 Harrowbeer Mews, Yelverton, Devon PL20 6WE

GUIDE PRICE **£125,000+**\*

VACANT RESIDENTIAL

## **Description**

A well-appointed purpose built second floor, one bedroom flat having the benefit of integrated appliances, plenty of storage space, an allocated parking space with additional visitors parking on an adhoc basis and panoramic views of Dartmoor National Park. The mews development was built in 2014, with the flat having the remainder of a 999 year lease and a service charge of £275 per quarter (inclusive of ground rent).