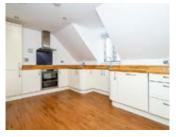

#### **Second Floor**

Flat 12 Entrance hall, well-appointed kitchen/diner with integrated appliances, sitting room with views to Dartmoor, bedroom and bathroom.