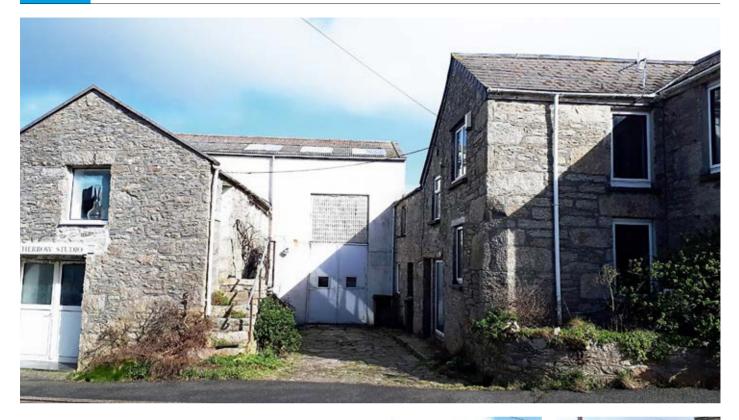

#### **Description**

A fabulous opportunity to acquire a substantial property situated on the rural fringes of St. Just currently comprising a large currently three bedroom, three reception room end of terrace dwelling requiring modernisation, offering the clear potential for reconfiguration of the existing accommodation to provide further bedrooms and create a wonderful family home with a secure courtyard garden area, with glorious views across open countryside to the rear and some sea views from the upper floor. In additional to the main dwelling there is also a two storey garage, linking the main dwelling and a two storey barn, recently utilised as a gallery and artist's studio but again both buildings with the graphic potential to create further units of accommodation, subject to any requisite consents, upon which interested parties must make and rely upon their own planning enquiries of Cornwall Council Planning Department.

#### Garage

Double height with windows to the rear, double doors to

the front and integral doors to both the studio and the main dwelling.

#### **Former Studio And Artists Gallery Ground Floor**

Double doors give access at ground floor level to the former gallery with two rooms beyond, door to the garage and stairs rising to the first floor.