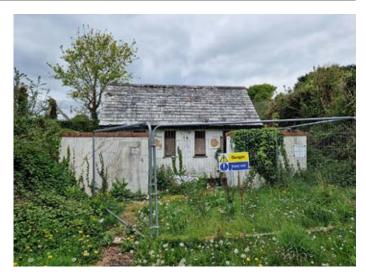

# Former Public Conveniences, Callington Road, Saltash, PL12 6LW

GUIDE PRICE **£30,000+**\*

DEVELOPMENT OPPORTUNITIES

### **Description**

An interesting opportunity to acquire a former public conveniences situated adjacent to the sports ground at Callington Road and with public layby parking available nearby. The property would lend itself to a variety of uses, subject to any requisite consents, given its prominent location and also having the benefit of mains electricity, water and drainage already on site. Interested parties must make and rely upon their own planning enquiries of Cornwall Council Planning Department.