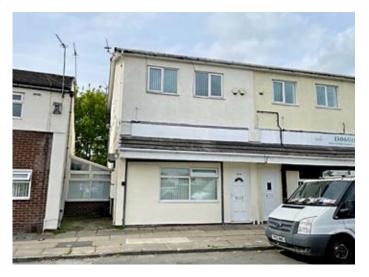

# 32 Larkhill Lane, Clubmoor, Liverpool L13 9BL

GUIDE PRICE **£165,000+**\*

#### Description

A semi-detached property converted to provide three selfcontained flats (one × one bed and two × two bed bed) together with an garage/workshop to the rear with a roller shutter. The property is in good condition throughout and benefits from double glazing and central heating. The ground floor is currently let by way of a rolling contract producing £4800 per annum. The two vacant flats have recently been refurbished and are suitable for immediate letting. The garage is also suitable for letting purposes. The potential income when fully let is approximately £22,000 per annum.

#### Situated

Fronting Larkhill Lane in a popular and well established residential location within easy reach to local amenities, schooling, Liverpool Football Club and approximately 4 miles to Liverpool city centre.